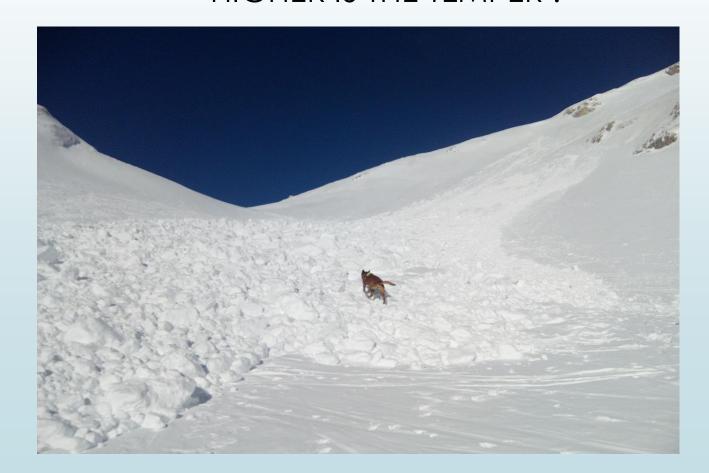

### **TEMPER**

# IS THE SPEED RESPONSE TO EXTERNAL INCITEMENTS THE HIGHER THE REACTION SPEED HIGHER IS THE TEMPER.