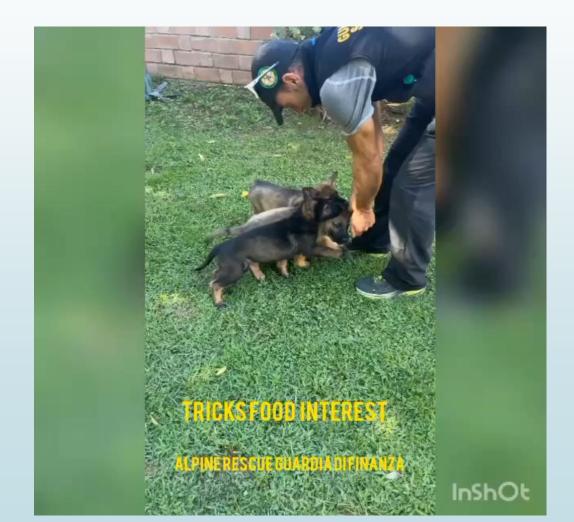

#### HOW CAN YOU SELECT THE RIGHT PUPPY WHO

#### **SHOULD SOLVE RESCUE ISSUE?**

Guardia di Finanza Mountain rescue use these selective parameters

# Guardia di Finanza Mountain rescue after using these selective parameters:

# THE SELECTION IS THIS