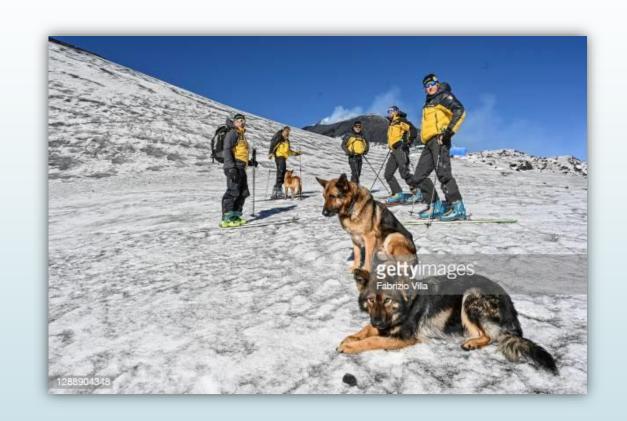

#### 11 RESEARCHING DAYS

in which has been utilized: 66 Alpine Mountain Rescue Guardia di Finanza operators 8 days dog handlers has been worked for a total 8 dogs on shift.

THE RESULT: 11 VICTIMS OFFICIALLY RECOGNIZED

# Guardia di Finanza Mountain rescue after using these selective parameters:

# THE SELECTION IS THIS