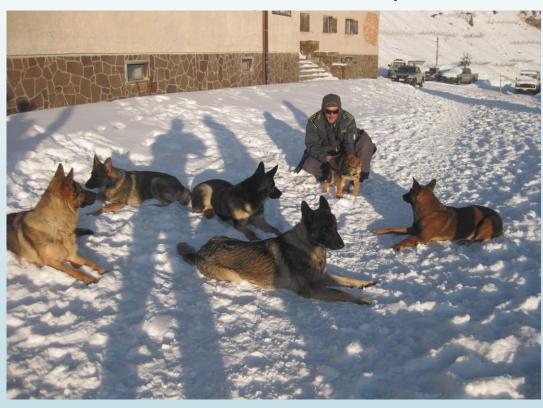

# Guardia di Finanza Mountain rescue after using these selective parameters:

# THE SELECTION IS THIS