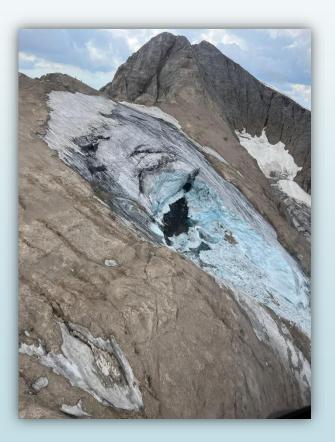

#### Marmolada Serac Collapse

- 11 victims were buried under the snow.
- The section of ice and debris that fell is estimated to have been around 200m long, 60m wide and 30m thick.
- Over the course of the last century, temperatures in the European Alps have <u>increased</u> by around 2°C twice the

#### global average.