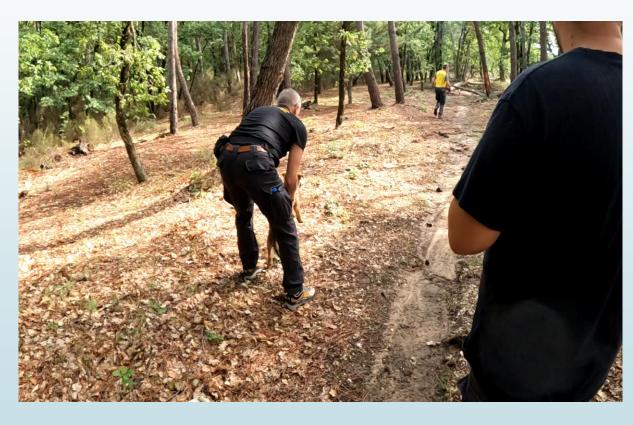

#### 11 RESEARCHING DAYS

in which has been utilized: 66 Alpine Mountain Rescue Guardia di Finanza operators 8 days dog handlers has been worked for a total 8 dogs on shift.

THE RESULT: 11 VICTIMS OFFICIALLY RECOGNIZED