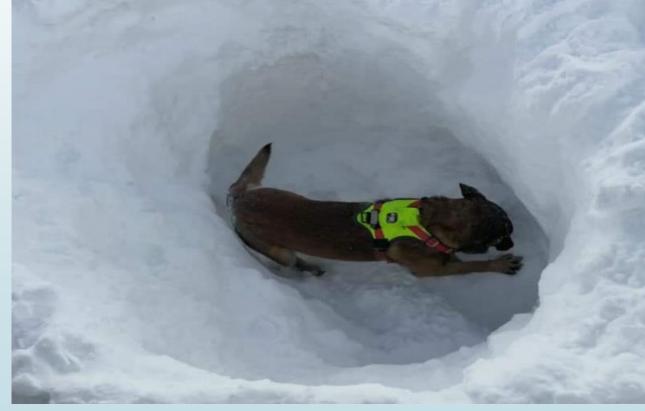

#### 11 RESEARCHING DAYS

in which has been utilized: 66 Alpine Mountain Rescue Guardia di Finanza operators 8 days dog handlers has been worked for a total 8 dogs on shift.

THE RESULT: 11 VICTIMS OFFICIALLY RECOGNIZED

#### RESCUE DOG IS THE ONLY RELIABLE SOLUTION IN THIS CATASTROFIC EVENT.

Thank you so much for your attention.