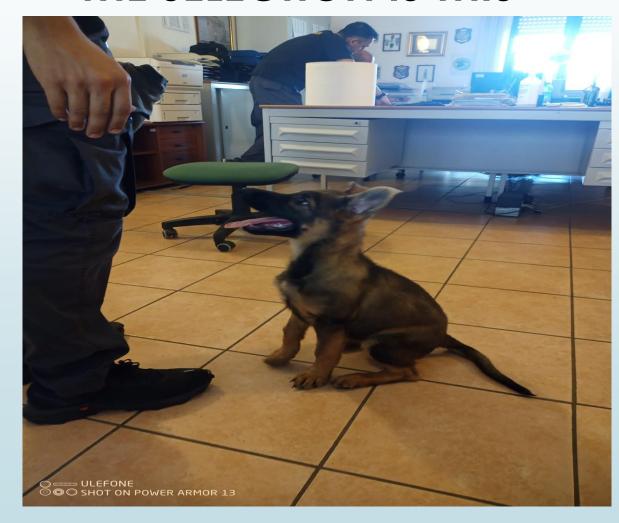

#### HOW CAN YOU SELECT THE RIGHT PUPPY WHO

#### **SHOULD SOLVE RESCUE ISSUE?**

Guardia di Finanza Mountain rescue use these selective parameters

# Guardia di Finanza Mountain rescue after using these selective parameters:

# THE SELECTION IS THIS