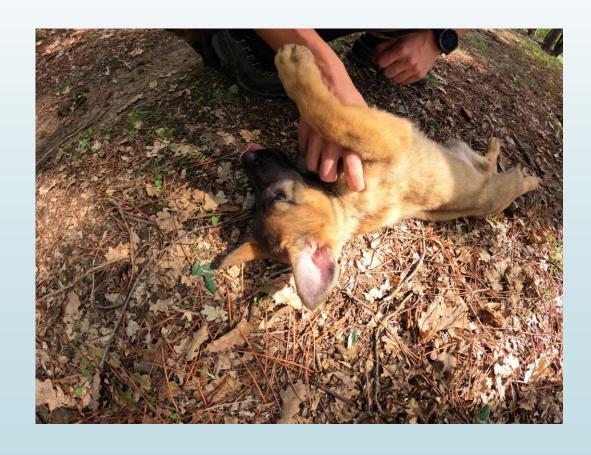

#### HOW CAN YOU SELECT THE RIGHT PUPPY WHO

#### **SHOULD SOLVE RESCUE ISSUE?**

Guardia di Finanza Mountain rescue use these selective parameters

# Guardia di Finanza Mountain rescue after using these selective parameters:

# THE SELECTION IS THIS