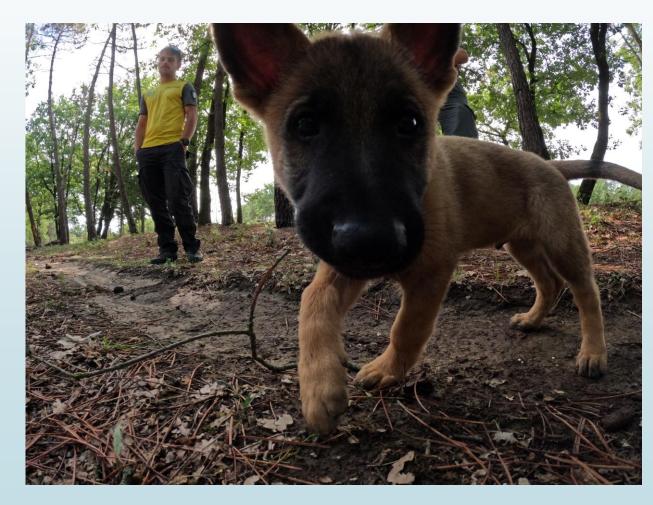

#### HOW CAN YOU SELECT THE RIGHT PUPPY WHO

#### **SHOULD SOLVE RESCUE ISSUE?**

Guardia di Finanza Mountain rescue use these selective parameters

# Guardia di Finanza Mountain rescue after using these selective parameters:

# THE SELECTION IS THIS