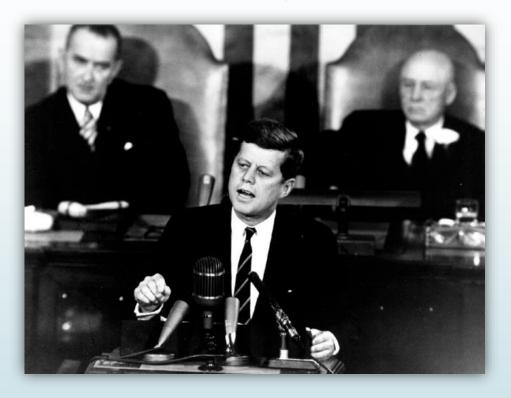

#### One man has already foreseen

JFK speech, March 1st, 1962, special message to Congress on conservation, White House

"I don't think there is anything that could occupy our attention with more distinction than trying to preserve for those who come after us this beautiful country we have inherited." "Our national conservation must include the complete spectrum of resources: air, water, and land; fuels, energy, and minerals; soils, forests, and forage; fish and wildlife. Together, they make up the world of nature which surrounds us."