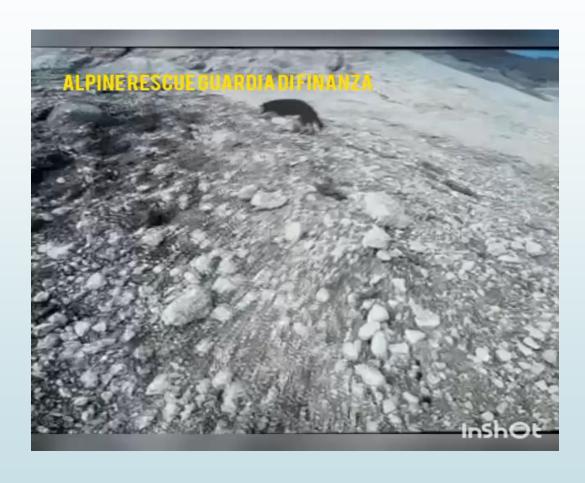

#### Marmolada Serac Collapse

- 11 victims were buried under the snow.
- The section of ice and debris that fell is estimated to have been around 200m long, 60m wide and 30m thick.
- Over the course of the last century, temperatures in the European Alps have <u>increased</u> by around 2°C twice the

#### MARMOLADA VIDEO

#### RESCUE DOG IS THE ONLY RELIABLE SOLUTION IN THIS CATASTROFIC EVENT.

Thank you so much for your attention.