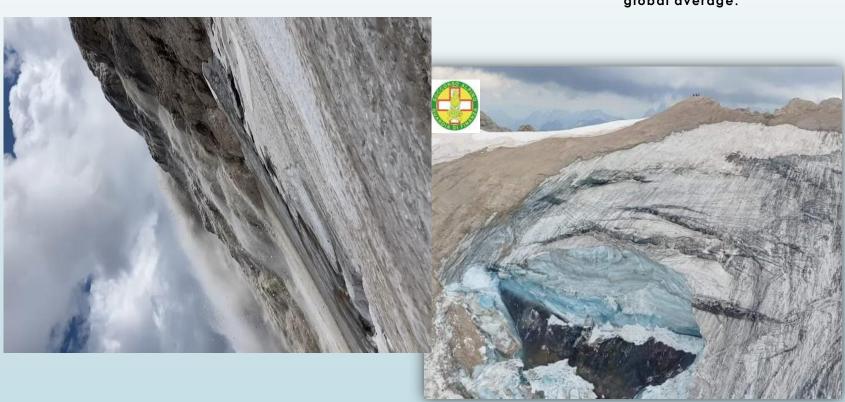

#### Marmolada Serac Collapse

- 11 victims were buried under the snow.
- The section of ice and debris that fell is estimated to have been around 200m long, 60m wide and 30m thick.
- Over the course of the last century, temperatures in the European Alps have <u>increased</u> by around 2°C twice the

#### global average.