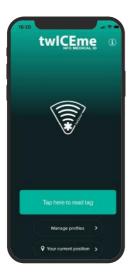

#### Scan to access information

In the twlCEme app, press 'Tap here to read tag'. Information is also accessible without the app by using the background scan functionality.

4

#### **Read information**

Vital information of the person in question will appear on the screen of your smartphone. The information is presented in order of relevance.