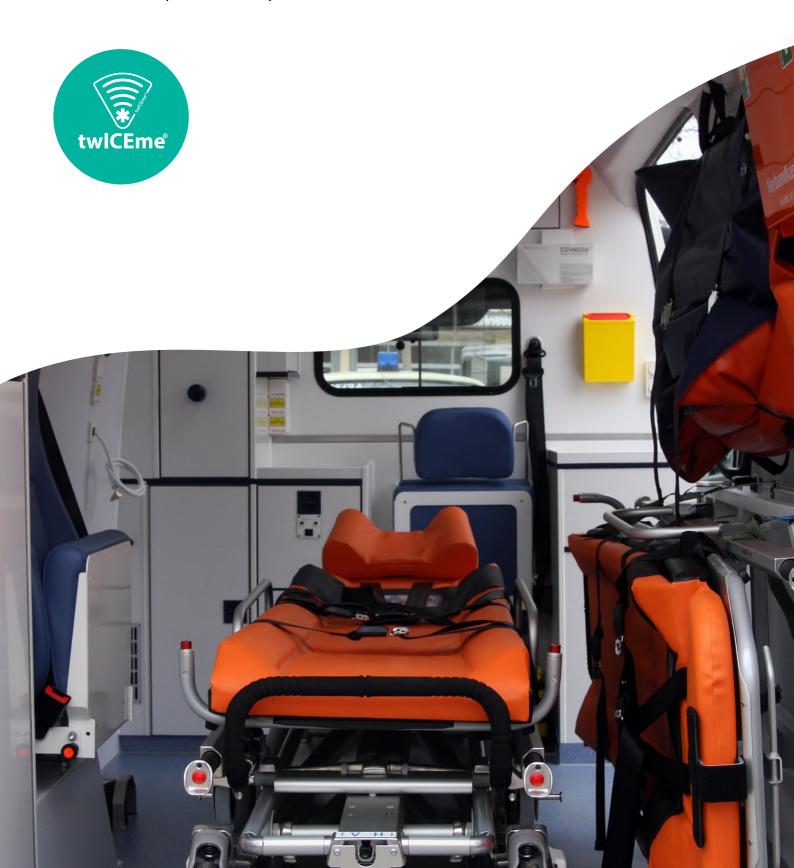

#### Find the symbol

Arrival at an emergency scene: while doing patient assessment, look for the twlCEme symbol on personal equipment of an injured person.

2

#### Place NFC antenna

Place NFC antenna of your phone on the twlCEme symbol within max.1 cm distance from the equipment.

Make sure to know the placement of an NFC antenna on your phone and that NFC is turned on.

#### Scan to access information

In the twlCEme app, press 'Tap here to read tag'. Information is also accessible without the app by using the background scan functionality.

4

#### **Read information**

Vital information of the person in question will appear on the screen of your smartphone. The information is presented in order of relevance.

# **Equipment with twlCEme**

twlCEme is integrated into equipment like helmets, jackets, backpacks or full body harnesses in the bike, snow and construction industry. twlCEme products are now available on market with growing numbers each day.