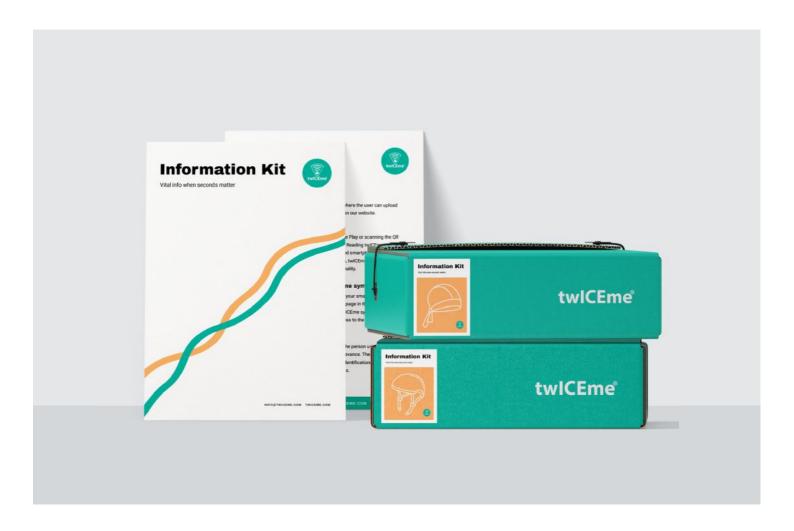

# Free information kit

Try twlCEme for yourself – order a free information kit. That way you will be best prepared in case of an emergency. Contact us via e-mail or order a kit by filling in the form on our website. We might contact you prior sending out the kit in case we have some extra questions.