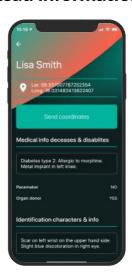

#### **Read information**

Vital information of the person in question will appear on the screen of your smartphone. The information is presented in order of relevance.

Medical info

**ICE** contacts

Personal identifiers

**Exact coordinates** 

Insurance info