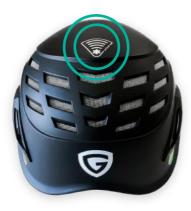

#### Find the symbol

Arrival at an emergency scene: while doing patient assessment, look for the twlCEme symbol on personal equipment of an injured person.

2

#### Place NFC antenna

Place NFC antenna of your phone on the twlCEme symbol within max.1 cm distance from the equipment.

Make sure to know the placement of an NFC antenna on your phone and that NFC is turned on.