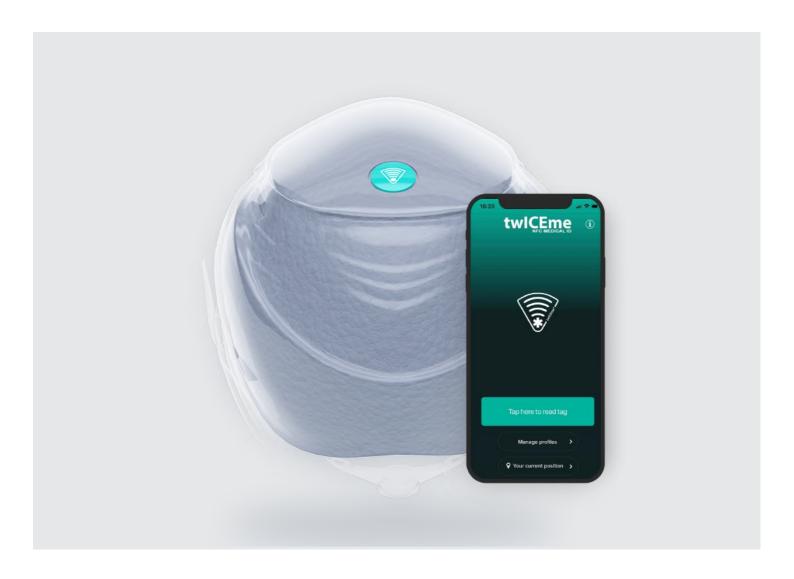

#### Find the symbol

Arrival at an emergency scene: while doing patient assessment, look for the twlCEme symbol on personal equipment of an injured person.

2

#### Place NFC antenna

Place NFC antenna of your phone on the twlCEme symbol within max.1 cm distance from the equipment.

Make sure to know the placement of an NFC antenna on your phone and that NFC is turned on.

#### Scan to access information

In the twlCEme app, press 'Tap here to read tag'. Information is also accessible without the app by using the background scan functionality.

4

#### **Read information**

Vital information of the person in question will appear on the screen of your smartphone. The information is presented in order of relevance.