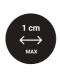

#### Place NFC antenna

Place NFC antenna of your phone on the twlCEme symbol within max.1 cm distance from the equipment.

Make sure to know the placement of an NFC antenna on your phone and that NFC is turned on.