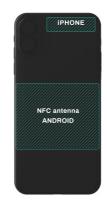

#### Place NFC antenna

Place NFC antenna of your phone on the twlCEme symbol within max.1 cm distance from the equipment.

Make sure to know the placement of an NFC antenna on your phone and that NFC is turned on.